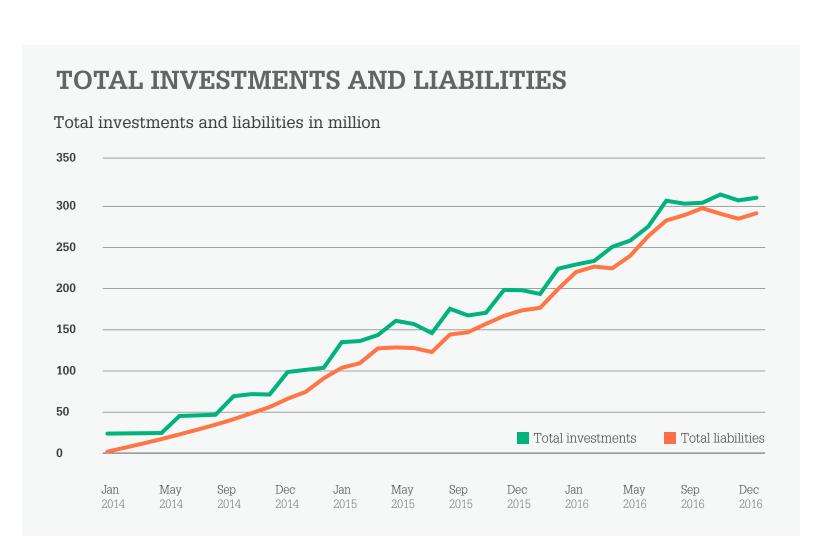

6 in terms of investments, costs and governance? What amount of pension contribution did the employer pay to help build up your pension? What was the financial position of the pension fund? These and other key figures can be found in the 2016 Annual Report in brief. Click here to read an English summary of the annual report.









## 31

#### **BOARD**

ON 31 DECEMBER 2016, THE TRANSITION BOARD'S TERM OF OFFICE ENDED.

# SATISFACTION 739/0 OF EMPLOYEES ARE SATISFIED WITH THE INFORMATION TOOLS.

### MODIFIED PENSION PLAN



57%OF EMPLOYEES KNOW THAT THE PENSION PLAN WAS MODIFIED ON 1 JANUARY 2016.

#### **DIVISION MATCHING PORTFOLIO**



#### DIVISION RETURN PORTFOLIO



#### **INDEXATION**





#### WEBSITE VISITS



COMPARED WITH 2015, WEBSITE VISITS INCREASED BY 10 TO 660 PER MONTH.