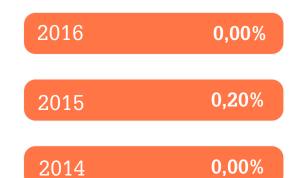

How did NN CDC Pensioenfonds safeguard your interests in 2016 in terms of investments, costs and governance? What amount of pension contribution did the employer pay to help build up your pension? What was the financial position of the pension fund? These and other key figures can be found in the 2016 Annual Report in brief. Click here to read an English summary of the annual report.









## 31

#### **BOARD**

ON 31 DECEMBER 2016, THE TRANSITION BOARD'S TERM OF OFFICE ENDED.

# SATISFACTION 739/0 OF EMPLOYEES ARE SATISFIED WITH THE INFORMATION TOOLS.

### MODIFIED PENSION PLAN



57%OF EMPLOYEES KNOW THAT THE PENSION PLAN WAS MODIFIED ON 1 JANUARY 2016.

#### **DIVISION MATCHING PORTFOLIO**



#### DIVISION RETURN PORTFOLIO



#### **INDEXATION**





#### WEBSITE VISITS



COMPARED WITH 2015, WEBSITE VISITS INCREASED BY 10 TO 660 PER MONTH.