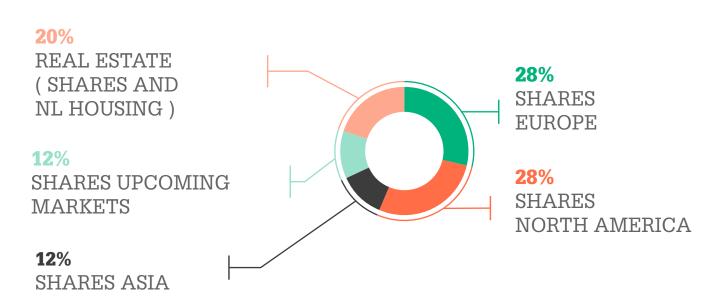

How did NN CDC Pensioenfonds safeguard your interests in 2016 in terms of investments, costs and governance? What amount of pension contribution did the employer pay to help build up your pension? What was the financial position of the pension fund? These and other key figures can be found in the 2016 Annual Report in brief. Click here to read an English summary of the annual report.









## 31

#### **BOARD**

ON 31 DECEMBER 2016, THE TRANSITION BOARD'S TERM OF OFFICE ENDED.

# SATISFACTION 739/0 OF EMPLOYEES ARE SATISFIED WITH THE INFORMATION TOOLS.

### MODIFIED PENSION PLAN



57%OF EMPLOYEES KNOW THAT THE PENSION PLAN WAS MODIFIED ON 1 JANUARY 2016.

#### **DIVISION MATCHING PORTFOLIO**



#### DIVISION RETURN PORTFOLIO



#### **INDEXATION**





#### WEBSITE VISITS



COMPARED WITH 2015, WEBSITE VISITS INCREASED BY 10 TO 660 PER MONTH.