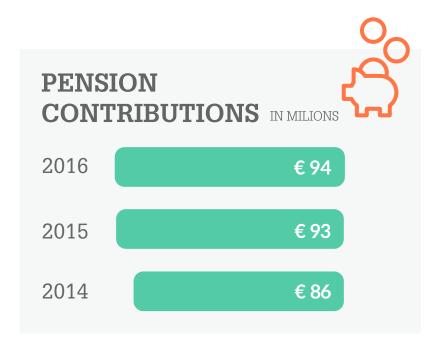

How did NN CDC Pensioenfonds safeguard your interests in 2016 in terms of investments, costs and governance? What amount of pension contribution did the employer pay to help build up your pension? What was the financial position of the pension fund? These and other key figures can be found in the 2016 Annual Report in brief. Click here to read an English summary of the annual report.