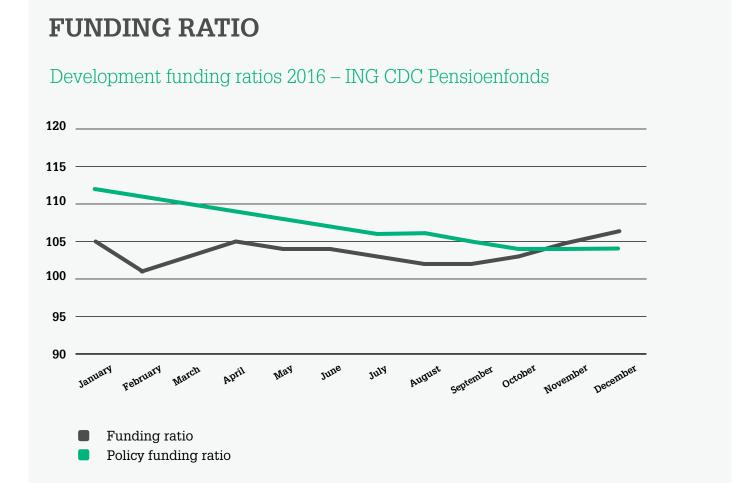

in terms of investments, costs and governance? What amount of pension contribution did the employer pay to help build up your pension? What was the financial position of the pension fund? These and other key figures can be found in the 2016 Annual Report in brief. Click here to read an English summary of the annual report.









## 31

#### **BOARD**

ON 31 DECEMBER 2016, THE TRANSITION BOARD'S TERM OF OFFICE ENDED.

# SATISFACTION 739/0 OF EMPLOYEES ARE SATISFIED WITH THE INFORMATION TOOLS.

### MODIFIED PENSION PLAN



57%OF EMPLOYEES KNOW THAT THE PENSION PLAN WAS MODIFIED ON 1 JANUARY 2016.

#### **DIVISION MATCHING PORTFOLIO**



#### DIVISION RETURN PORTFOLIO



#### **INDEXATION**





#### WEBSITE VISITS



COMPARED WITH 2015, WEBSITE VISITS INCREASED BY 10 TO 660 PER MONTH.