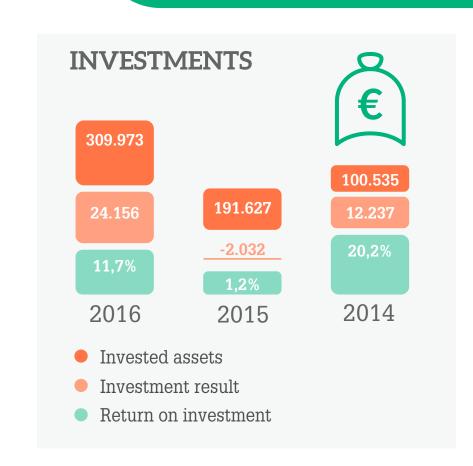

How did NN CDC Pensioenfonds safeguard your interests in 2016 in terms of investments, costs and governance? What amount of pension contribution did the employer pay to help build up your pension? What was the financial position of the pension fund? These and other key figures can be found in the 2016 Annual Report in brief. Click here to read an English summary of the annual report.