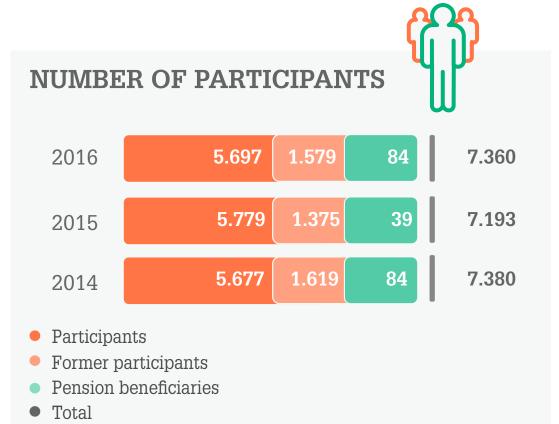

How did NN CDC Pensioenfonds safeguard your interests in 2016 in terms of investments, costs and governance? What amount of pension contribution did the employer pay to help build up your pension? What was the financial position of the pension fund? These and other key figures can be found in the 2016 Annual Report in brief. Click here to read an English summary of the annual report.