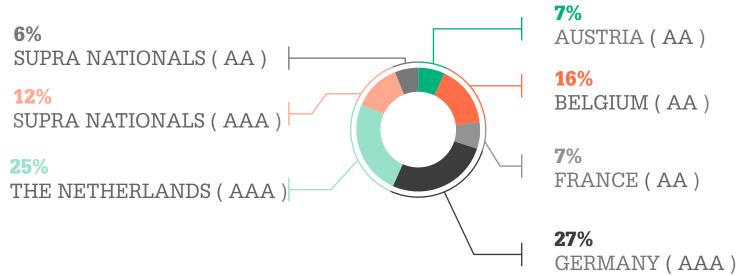

How did NN CDC Pensioenfonds safeguard your interests in 2016 in terms of investments, costs and governance? What amount of pension contribution did the employer pay to help build up your pension? What was the financial position of the pension fund? These and other key figures can be found in the 2016 Annual Report in brief. Click here to read an English summary of the annual report.









## 31

#### **BOARD**

ON 31 DECEMBER 2016, THE TRANSITION BOARD'S TERM OF OFFICE ENDED.

# SATISFACTION 739/0 OF EMPLOYEES ARE SATISFIED WITH THE INFORMATION TOOLS.

### MODIFIED PENSION PLAN



57%OF EMPLOYEES KNOW THAT THE PENSION PLAN WAS MODIFIED ON 1 JANUARY 2016.

#### **DIVISION MATCHING PORTFOLIO**



#### DIVISION RETURN PORTFOLIO



#### **INDEXATION**





#### WEBSITE VISITS



COMPARED WITH 2015, WEBSITE VISITS INCREASED BY 10 TO 660 PER MONTH.