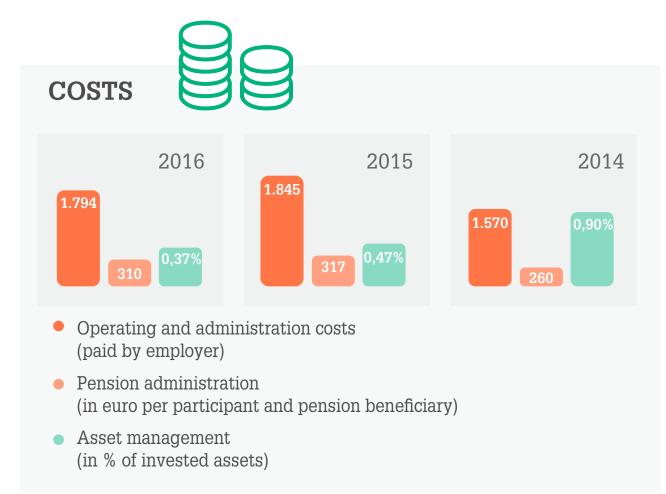

How did NN CDC Pensioenfonds safeguard your interests in 2016 in terms of investments, costs and governance? What amount of pension contribution did the employer pay to help build up your pension? What was the financial position of the pension fund? These and other key figures can be found in the 2016 Annual Report in brief. Click here to read an English summary of the annual report.